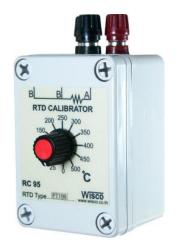

## RTD Calibrator RC95

- Fix Temperature Output
- Accuracy 0.1%
- Low Cost

**RTD Calibrator RC95** is device for simulating RTD sensor. It can generating Temperature signal instead of RTD. Its purpose for testing and calibrating equipment which require RTD as input such as Temperature Controller, Temperature Indicator, Temperature Recorder, PLC etc. moreover, it has a small easy to carry with internal battery and easy to use.

## Specifications

Number of Channel: 1 Channel Output Type: RTD Type PT100 (IC385) Output Range: 11 Step (0, 25, 50, 100, 150, 200, 250, 300, 350, 400, 450, 500 °C) Accuracy: ± 0.1 % of full range